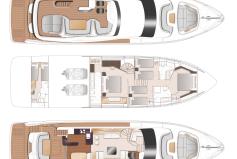

## DIMENSIONS

| Length     | 21.77 m   |
|------------|-----------|
| Beam       | 5.52 m    |
| Draft, ca  | 1.72 m    |
| Weight, ca | 51800 kg  |
| Fuel       | 2x 1375 L |
| Water      | 1x 608 L  |
| Septic     | 1x 315 L  |