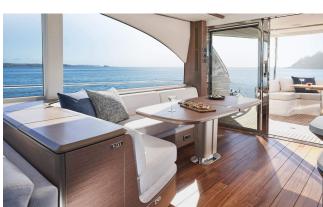

## 2024 **PRINCESS Y72**

UNDER CONSTRUCTION • Y72047

LOCATION PLYMOUTH, ENGLAND

2X MAN V12 (2X 1650 HP) MAX SPEED, CA 32 KN LENGTH 21.77 M X BEAM 5.52 M 10 BERTHS • 5 CABINS • 4 HEADS

SOLD

Princess Yachts West Sweden +46 (0) 304 390 90 princessyachts.se