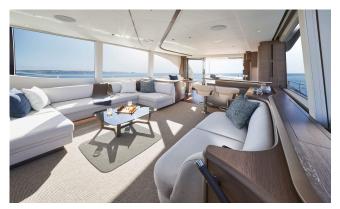

## 2024 **PRINCESS Y72**

UNDER CONSTRUCTION • Y72047

LOCATION PLYMOUTH, ENGLAND

2X MAN V12 (2X 1650 HP) MAX SPEED, CA 32 KN LENGTH 21.77 M X BEAM 5.52 M 10 BERTHS • 5 CABINS • 4 HEADS

SOLD

Princess Yachts West Sweden +46 (0) 304 390 90 princessyachts.se