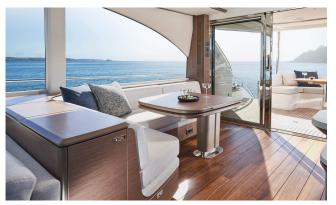

## 2024 **PRINCESS Y72**

UNDER CONSTRUCTION • Y72047

LOCATION PLYMOUTH, ENGLAND

2X MAN V12 (2X 1650 HP) MAX SPEED, CA 32 KN LENGTH 21.77 M X BEAM 5.52 M 10 BERTHS • 5 CABINS • 4 HEADS

SOLD

Princess Yachts West Sweden +46 (0) 304 390 90 princessyachts.se